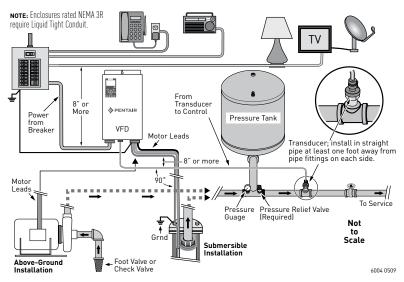

### Suggested Installation for Above Ground or Submersible Pump Systems

USA

293 WRIGHT STREET, DELAVAN, WI 53115 WWW.STA-RITE.COM PH: 888-782-7483 ORDERS FAX: 800-426-9446 CANADA 269 TRILLIUM DRIVE, KITCHENER, ONTARIO, CANADA N2G 4W5 PH: 800-363-7867 ORDERS FAX: 800-426-9446