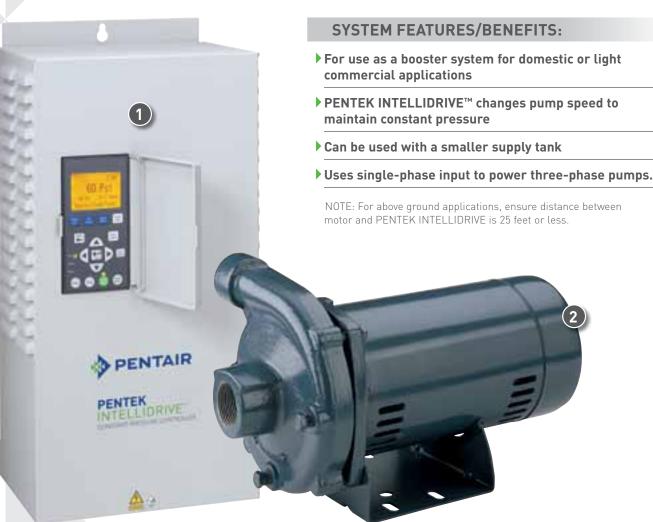

## PENTEK INTELLIDRIVE

- Water pressure management system that maintains constant pressure output regardless of fluctuating demand
- Extends life of pump and motor
- Keypad with LCD display; real time status indicator; local pump control

### J/JB SERIES CENTRIFUGAL PUMP SELECTION

- ► 1/2 to 2-1/2 HP High head and medium head models, with heavy duty motor, easy service design and fourposition discharge
- ► Easy serviceability
- Drain port for easy winterizing

|   | MODEL | HP      | SUCTION | DISCHARGE | RECOMMENDED DRIVE |
|---|-------|---------|---------|-----------|-------------------|
| 1 | JHC3  | 1/2HP   | 1-1/4"  | 1"        | PID10             |
| 2 | JHD3  | 3/4HP   | 1-1/4"  | 1"        | PID10             |
| 3 | JHE3  | 1HP     | 1-1/4"  |           | PID10             |
| 4 | JHF3  | 1-1/2HP | 1-1/4"  | 1"        | PID20             |
| 5 | JHG3  | 2HP     | 1-1/2"  | 1-1/4"    | PID20             |
| 6 | JHHG3 | 2-1/2HP |         |           | PID50             |