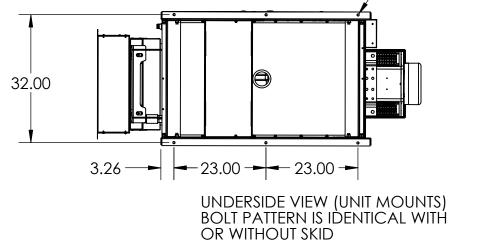

H OVERFLOW

K OIL FILTER
L AIR FILTER

J RADIATOR DRAIN

I CONTROLS (SWITCHABLE)

|                                                                                                  | DRAWN BY<br>TDS | DATE<br>8/15/2019    | CHK'I    | D BY                  | DATE                 | ENG APPR.<br>PAK | DATE<br>12/3/2019 |  |
|--------------------------------------------------------------------------------------------------|-----------------|----------------------|----------|-----------------------|----------------------|------------------|-------------------|--|
| THIS DRAWING CONTAINS PROPRIETARY INFORMATION BELONGING TO WINCO, UNAUTHORIZED USE IS PROHIBITED | TOLERANCE:      | +/- 0.25" (UNLESS SP | ECIFIED) | TITLE:                |                      |                  |                   |  |
|                                                                                                  | WEIGHT:         | 372.14               | LBS      |                       | DE50 OUTLINE DRAWING |                  |                   |  |
|                                                                                                  | MATERIAL:       | SEE TABLE            |          | DEGO COTENIA DIO MINO |                      |                  |                   |  |
|                                                                                                  | MODEL:          | DE50                 |          |                       |                      |                  |                   |  |
|                                                                                                  | 7/2             | INGO                 | R        | PARI                  | T: C                 | -525             |                   |  |