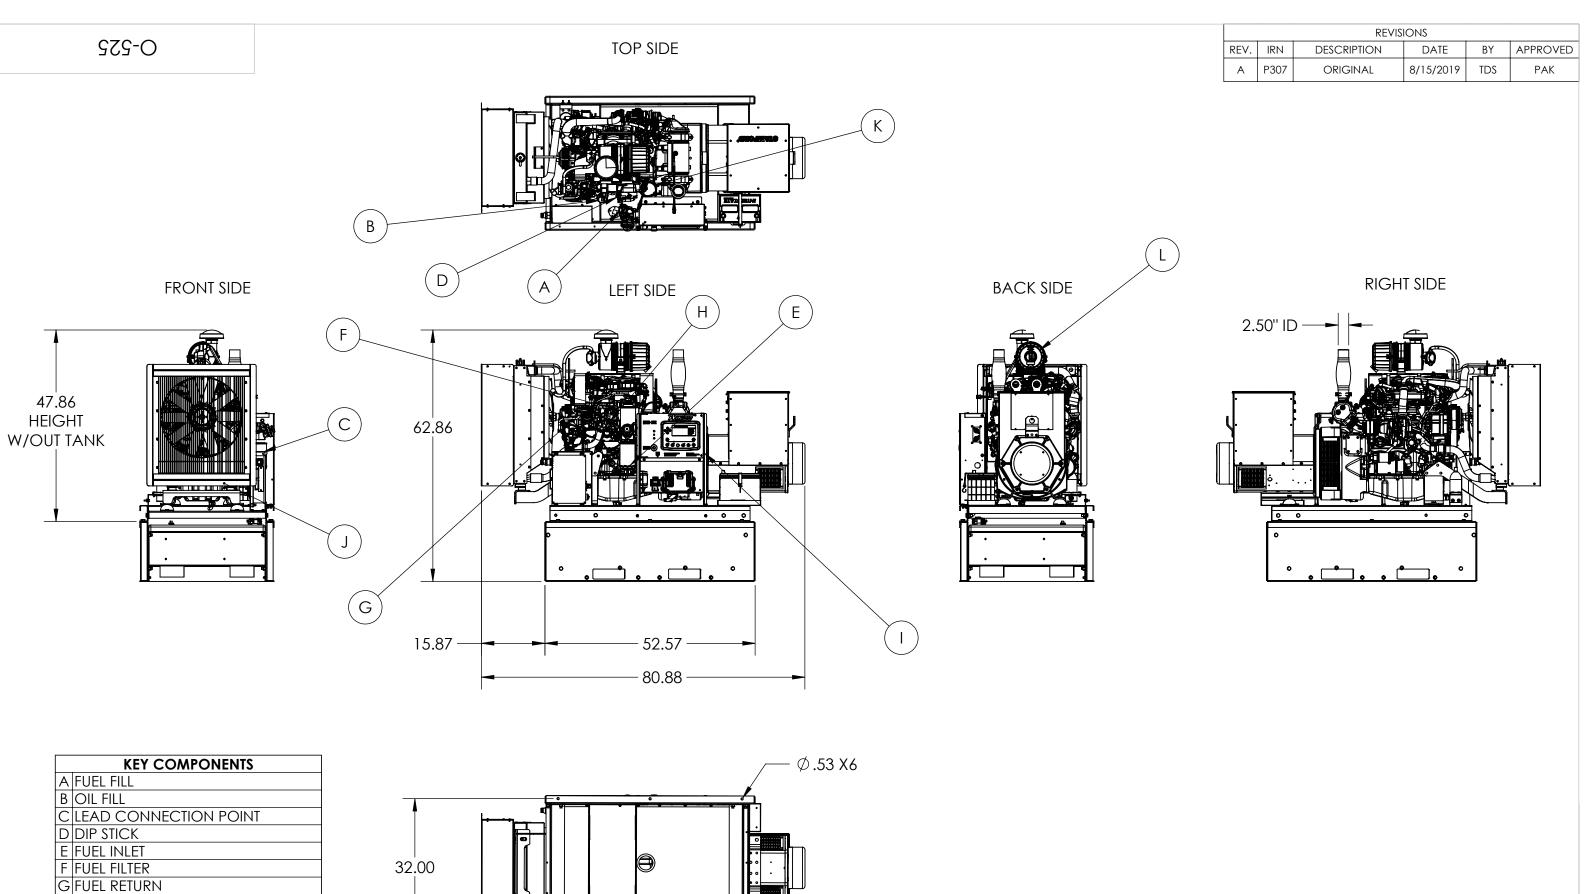

H OVERFLOW

K OIL FILTER
L AIR FILTER

J RADIATOR DRAIN

I CONTROLS (SWITCHABLE)

|                                                                                                  | DRAWN BY<br>TDS | DATE<br>8/15/2019    | CHK'I    | D BY                  | DATE                 | ENG APPR.<br>PAK | DATE<br>12/3/2019 |  |
|--------------------------------------------------------------------------------------------------|-----------------|----------------------|----------|-----------------------|----------------------|------------------|-------------------|--|
| THIS DRAWING CONTAINS PROPRIETARY INFORMATION BELONGING TO WINCO, UNAUTHORIZED USE IS PROHIBITED | TOLERANCE:      | +/- 0.25" (UNLESS SP | ECIFIED) | TITLE:                |                      |                  |                   |  |
|                                                                                                  | WEIGHT:         | 372.14               | LBS      |                       | DE50 OUTLINE DRAWING |                  |                   |  |
|                                                                                                  | MATERIAL:       | SEE TABLE            |          | DEGO COTENIA DIO MINO |                      |                  |                   |  |
|                                                                                                  | MODEL:          | DE50                 |          |                       |                      |                  |                   |  |
|                                                                                                  | 7/2             | INGO                 | R        | PARI                  | T: C                 | -525             |                   |  |